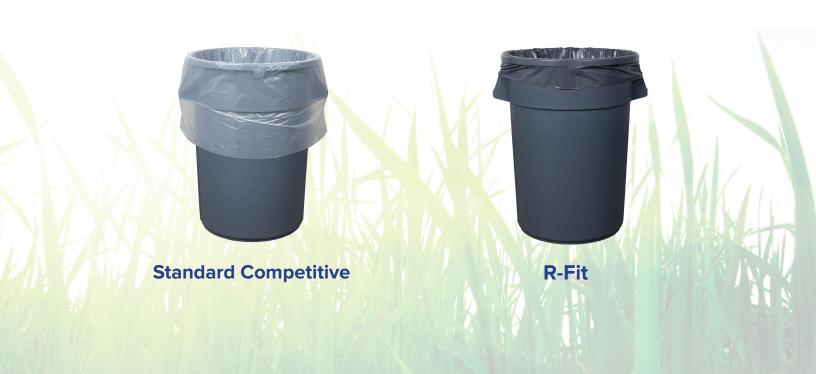

## **Gateway R-Fit Can Liners**

Gateway R-Fit can liners focus on the EPA's most preferable way of being green:

## SOURCE REDUCTION.

R-Fit liners are designed around today's trash can liner industry. R-Fit offers the "right fit" for the trash cans in your facility. R-Fit liners utilize Gateway's High Performance R-Spec formula, which increases performance, helps standardize your current program, and maximizes the reduction of plastic going to the landfill. Gateway's goal is to provide you with the thinnest can liner that works 100% of the time.